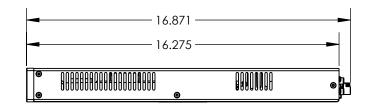

## **SIDE VIEW**

| PARADIGM ELECTRONICS INC.  This drawing is issued in the strictest confidence and shall not be used for, or as the basis of the manufacture of any product in whole or in part, without the express written consent of Paradigm Electronics Inc., © 2014 |               |            |                     |              |
|----------------------------------------------------------------------------------------------------------------------------------------------------------------------------------------------------------------------------------------------------------|---------------|------------|---------------------|--------------|
| Description: MDX-12 RACK MOUNT ASSEMBLY                                                                                                                                                                                                                  |               |            |                     |              |
| Material:                                                                                                                                                                                                                                                |               |            | Designed By:        | Date:        |
| SEE INDIV. PARTS                                                                                                                                                                                                                                         |               |            | N. HO               | MAR 3, 2022  |
| Finish:                                                                                                                                                                                                                                                  |               |            | Drawn By:           | Date:        |
| SEE INDIV. PARTS                                                                                                                                                                                                                                         |               |            | N. HO               | MAR 3, 2022  |
| Dims: IN Scale: 1:5                                                                                                                                                                                                                                      |               |            | Dwg.Approved.By:    | Date:        |
|                                                                                                                                                                                                                                                          |               |            | MF                  | DEC 15, 2023 |
| DO NOT SCALE DRAWING                                                                                                                                                                                                                                     |               |            | DWG No.             | REV No.      |
|                                                                                                                                                                                                                                                          |               |            | 1412000036          | 0            |
| Size: A                                                                                                                                                                                                                                                  | Sheet: 2 OF 3 | <b>⊕</b> □ | Part No. 1412000036 |              |
|                                                                                                                                                                                                                                                          |               |            |                     |              |